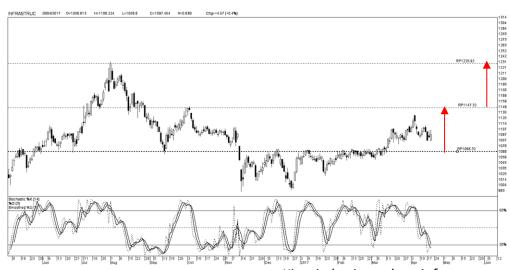

## **Lucky Bayu Purnomo**

Research Analyst ( 62-21) 2955 577 ext.3512 lucky.purnomo@danareksa.com

Danareksa research report are also available at Reuters Multex and First Call Direct and Bloomberg

Kinerja harian sektor infrastructure

## Outlook

Kinerja sektor infrastruktur & konstruksi dalam jangka pendek hingga jangka menengah cenderung menguat disertai dengan kinerja yang berada dalam kondisi up trend