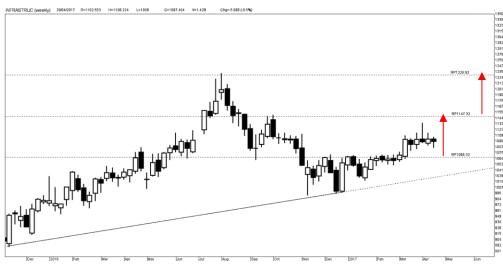

Kinerja mingguan sektor infrastructure

## Outlook

Kinerja sektor infrastruktur & konstruksi dalam jangka pendek hingga jangka menengah cenderung menguat disertai dengan kinerja yang berada dalam kondisi up trend